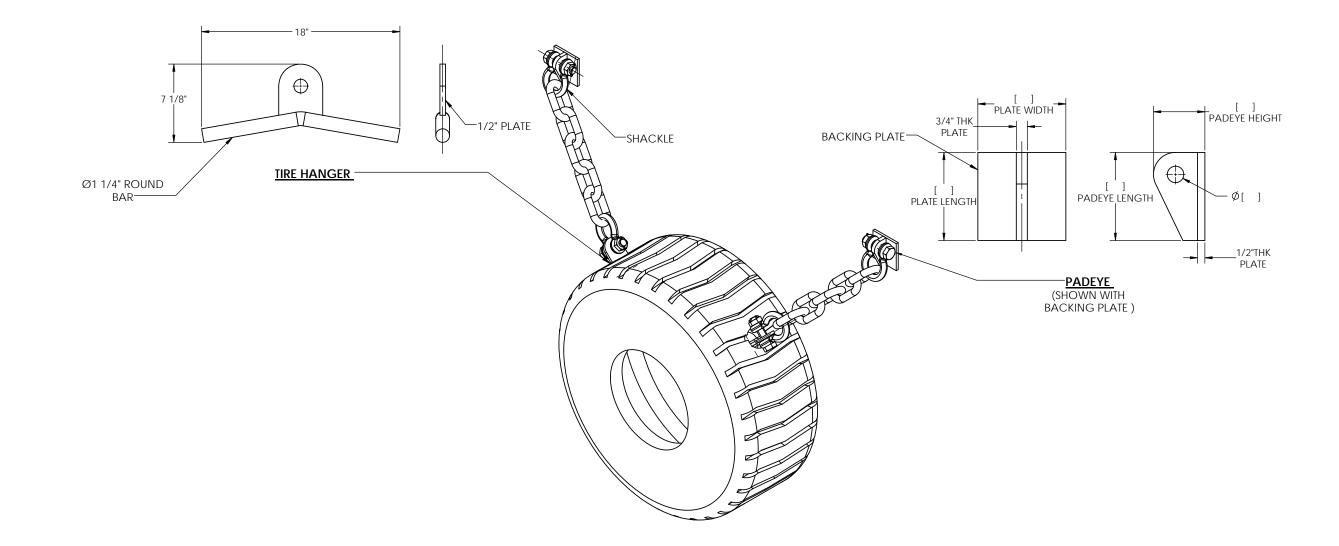

GENERAL NOTES: 1. ALL EXTERNAL STEEL TO BE BA 2. ALL WELDING TO BE AS PER TOKSI WELD MATERIAL. 3. HANGER BARS, CHAIN LINKS & 4. ALL DIMENSIONS ARE 5. ALL SPACER PLATES ARE WEI 6. a. BIAS PLY TOLERAN b. RADIAL PLY TOLER

| BARE UNLESS NOTED. a.<br>'ER AWS D1.1, USING b.<br>S & WELD-TABS: ±2".<br>RE IN INCHES. c.<br>WELDED TO EACH ROO.<br>ANCE: ±1/4".<br>ERANCE: ±1/2" | 7. FENDER NOTES:<br>CUT HOLES IN THE RUBBER.<br>THE HOLES CUT ARE NOT ACCURATE, SO IT<br>CREATES A FRICTION FIT BETWEEN THE<br>TREADS AND THE RODS.<br>USE A SOLVENT ON THE RODS TO HELP THE<br>RUBBER SLIDE ON.<br>IT IS SUFFICIENT TO KNOCK THE TREADS ON<br>WITH A SLEDGE HAMMER. TEH END PLATES<br>WILL COMPRESS THE TREADS AS THE NUTS<br>ARE TIGHTENED | e. IF MORE THAN ONE SET OF SPACER PLATES<br>ARE USED, THE PLATES MUST BE INSTALLED<br>USING A HYDRAULIC CYLINDER TO COMPRESS<br>RUBBER BETWEEN PLATES.<br>8. REFER TO TREAD DETAIL FOR HOLE SIZE. |
|----------------------------------------------------------------------------------------------------------------------------------------------------|--------------------------------------------------------------------------------------------------------------------------------------------------------------------------------------------------------------------------------------------------------------------------------------------------------------------------------------------------------------|---------------------------------------------------------------------------------------------------------------------------------------------------------------------------------------------------|
|                                                                                                                                                    |                                                                                                                                                                                                                                                                                                                                                              |                                                                                                                                                                                                   |